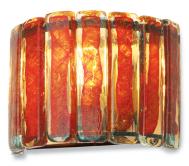

## Xylo Wall

Unique hand crafted iron frame wall sconce with panels of thick clear and colored glass panels hanging on top edge of frame. Together they create a beautiful light pattern, a work of art.

MB6 Lamp not included.

Dimmable with ELV or Triac dimmer.

| Model<br>WS162 |                                                          | <b>BL</b> black<br><b>BZ</b> bronze |      |                                 |                                                                                                     |
|----------------|----------------------------------------------------------|-------------------------------------|------|---------------------------------|-----------------------------------------------------------------------------------------------------|
|                | Color                                                    | Finish                              | Lamp |                                 |                                                                                                     |
|                | FR                                                       | BL                                  | RTL  | 6 <b>B</b>                      |                                                                                                     |
|                | AP apricot<br>CR clear<br>FR frost<br>RD red<br>WH white | ۲                                   | RT6B | Incar<br>Medi<br>Filam<br>LED 6 | um Base<br>Idescent 60W<br>um Base Retro<br>Ient Bulb 60W, E26<br>5W, ST64, Clear,<br>K, 500 Lumens |