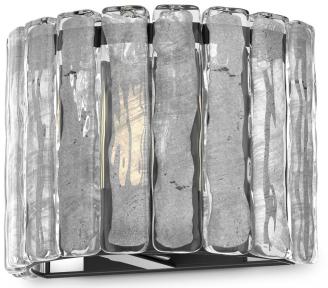

## Xylo Wall

Unique hand crafted iron frame wall sconce with panels of thick clear and colored glass panels hanging on top edge of frame. Together they create a beautiful light pattern, a work of art.

MB6 Lamp not included.

Dimmable with ELV or Triac dimmer.

| Model<br>WS162 |                                                          | <b>BL</b> black<br><b>BZ</b> bronze |      |                                 |                                                                                                     |
|----------------|----------------------------------------------------------|-------------------------------------|------|---------------------------------|-----------------------------------------------------------------------------------------------------|
|                | Color                                                    | Finish                              | Lamp |                                 |                                                                                                     |
|                | FR                                                       | BL                                  | RTL  | 6 <b>B</b>                      |                                                                                                     |
|                | AP apricot<br>CR clear<br>FR frost<br>RD red<br>WH white | ۲                                   | RT6B | Incar<br>Medi<br>Filam<br>LED 6 | um Base<br>Idescent 60W<br>um Base Retro<br>Ient Bulb 60W, E26<br>5W, ST64, Clear,<br>K, 500 Lumens |