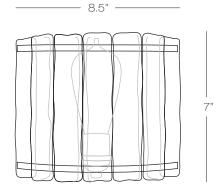

--------------------|
|                | Color                                                    | Finish                              | Lamp |                                 |                                                                                                     |
|                | FR                                                       | BL                                  | RTL  | 6 <b>B</b>                      |                                                                                                     |
|                | AP apricot<br>CR clear<br>FR frost<br>RD red<br>WH white | ۲                                   | RT6B | Incar<br>Medi<br>Filam<br>LED 6 | um Base<br>Idescent 60W<br>um Base Retro<br>Ient Bulb 60W, E26<br>5W, ST64, Clear,<br>K, 500 Lumens |



Wall projection 4.25"







CR