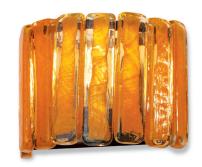

## Xylo Wall

Unique hand crafted iron frame wall sconce with panels of thick clear and colored glass panels hanging on top edge of frame. Together they create a beautiful light pattern, a work of art.

MB6 Lamp not included.

Wall projection 4.25"

CR