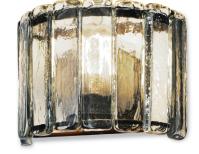

## Xylo Wall

Unique hand crafted iron frame wall sconce with panels of thick clear and colored glass panels hanging on top edge of frame. Together they create a beautiful light pattern, a work of art.

MB6 Lamp not included.

Wall projection 4.25"

CR