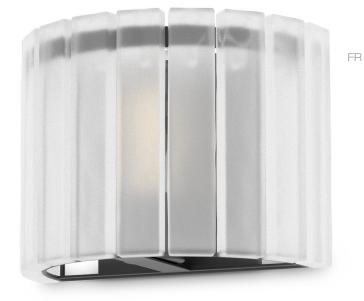

## Xylo Wall

Unique hand crafted iron frame wall sconce with panels of thick clear and colored glass panels hanging on top edge of frame. Together they create a beautiful light pattern, a work of art.

MB6 Lamp not included.

Dimmable with ELV or Triac dimmer.

| Model<br>WS162 |                                                          | <b>BL</b> black<br><b>BZ</b> bronze |      |                                 |                                                                                                     |
|----------------|----------------------------------------------------------|-------------------------------------|------|---------------------------------|-----------------------------------------------------------------------------------------------------|
|                | Color                                                    | Finish                              | Lamp |                                 |                                                                                                     |
|                | FR                                                       | BL                                  | RTL  | 6 <b>B</b>                      |                                                                                                     |
|                | AP apricot<br>CR clear<br>FR frost<br>RD red<br>WH white | ۲                                   | RT6B | Incar<br>Medi<br>Filam<br>LED 6 | um Base<br>Idescent 60W<br>um Base Retro<br>Ient Bulb 60W, E26<br>5W, ST64, Clear,<br>K, 500 Lumens |